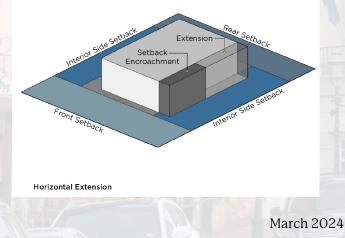

|----|
| ₿ | Minimum Travel Lane Width  | 12' | € | Minimum Sidewalk Width    | 5' |
| © | Minimum Parking Lane Width | 7'  | © | Minimum Maintenance Strip | r  |



### Nonconformities

#### Nonconforming use

Discontinuance or abandonment, change of use

#### Nonconforming structure

Code is quite permissive in allowing reconstruction Consider allowance for extensions

#### Nonconforming site characteristic

Landscape, fencing, lighting, parking

#### **Nonconforming lot**

Mergers, development



Bath Zoning Update | Technical Review & Approaches

### Nonconformities

### Allowance for expansion of nonconforming structures

Nonconforming single-family and two-family structures, flexibility for side and rear wall additions (vertical or horizontal)

Cannot create any new nonconformity







Bath Zoning Update | Technical Review & Approaches