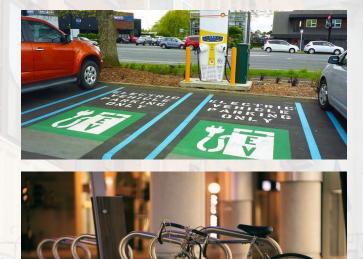

ds**

Driveway standards Drive-throughs (stacking, etc.) Pick-up/drop-off spaces

### Loading

Loading requirements, location, design

### Storage of commercial vehicles







Bath Zoning Update | Technical Review & Approaches

### **Development Standards: Off-Street Parking & Loading**

### **Update parking ratios**

Modernized, tied to use structure, oriented to physical vs. operational characteristics (square feet vs. employees)

### Implement parking maximums in key areas

### **Address EV parking**

Encourage/require EV spaces

### **Parking flexibilities**

Consider expanding current downtown exemption Provisions to incentivize reuse of existing structures Square footage exemption (e.g. first 2,500 square feet)

### **Bicycle parking requirements**

Short term vs. long term spaces





### **Development Standards: Landscape**

### **Consolidate standards into a new article**

#### Parking lot landscaping requirements

Parking lot perimeter (abutting right-of-way) Parking lot interior

#### **Buffer yards**

Expand and enhance current standards (currently in R-1 setback reduction plan, as well as cluster development standards)

#### **Tree preservation standards**

Trees over a certain size Coordinate with City Arborist

Encourage stormwater management in landscape design







Bath Zoning Update | Technical Review & Approaches

### Administration

### Reorganize

Code Administrators (boards and officials) Application procedures (notice, etc.) Applications & approvals (including Site Plan Review)

### **Completeness review**

Currently referenced for Site Plan Review