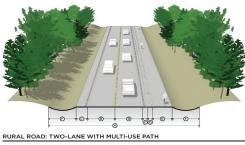

ates to zoning; clarify developmental subdivision (division of new/existing structures into 3+ units exempt when subject to site plan review)

# Consider requiring conservation subdivision in rural areas within the City

Clustered units / preserved open space

Acupuncture Chinese Herbs Massage Thai Massage Rolfine

### **Public Realm Standards**

### Implement goals for mobility & connectivity

Complete streets principles

### **Right-of-way standards**

New construction, reconstruction of right-of-way Widths / design requirements (modifiable)

### Sidewalk and block design

Address components of the pedestrian way to enhance walkability and quality of the public realm; maximum block lengths

### **Connectivity standards**

Plan for connectivity within developments, and to adjacent areas



# Minimum Right-of-Way Width 66' Image: Constraint of the second s



| 0 | Minimum Right-of-Way Width | 54' | 0 | Minimum Parkway Width     | 8' |
|---|----------------------------|-----|---|---------------------------|----|
| ₿ | Minimum Travel Lane Width  | 12' | € | Minimum Sidewalk Width    | 5' |
| © | Minimum Parking Lane Width | 7'  | © | Minimum Maintenance Strip | r  |



### Nonconformities

#### Nonconforming use

Discontinuance or abandonment, change of use

#### Nonconforming structure

Code is quite permissive in allowing reconstruction Consider allowance for extensions

#### Nonconforming site characteristic

Landscape, fencing, lighting, parking

#### **Nonconforming lot**

Mergers, development



Bath Zoning Update | Technical Review & Approaches

### Nonconformities

#