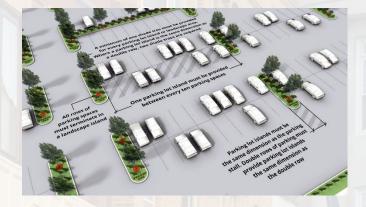

parking**

Encourage/require EV spaces

### **Parking flexibilities**

Consider expanding current downtown exemption Provisions to incentivize reuse of existing structures Square footage exemption (e.g. first 2,500 square feet)

### **Bicycle parking requirements**

Short term vs. long term spaces





### **Development Standards: Landscape**

### **Consolidate standards into a new article**

#### Parking lot landscaping requirements

Parking lot perimeter (abutting right-of-way) Parking lot interior

#### **Buffer yards**

Expand and enhance current standards (currently in R-1 setback reduction plan, as well as cluster development standards)

#### **Tree preservation standards**

Trees over a certain size Coordinate with City Arborist

Encourage stormwater management in landscape design







Bath Zoning Update | Technical Review & Approaches

### Administration

### Reorganize

Code Administrators (boards and officials) Application procedures (notice, etc.) Applications & approvals (including Site Plan Review)

### **Completeness review**

Currently referenced for Site Plan Review, expand/clarify Move application requirements to packets Formalize zoning interpretations Create temporary use permit Review and evaluate SPR process

Applicability of specific standards for SPR vs. general design/use/performance standards elsewhere in the Code. Approval expirations should be extended to two years (current six months)



Bath Zoning Update | Technical Review & Approaches

### **Clarify and refine subdivision standards**

Align with updates to zoning; clarify developmental subdi