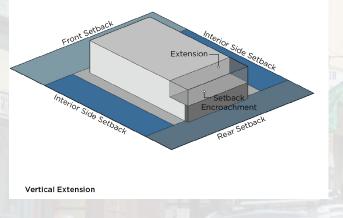

--|----|
| ₿ | Minimum Travel Lane Width  | 12' | € | Minimum Sidewalk Width    | 5' |
| © | Minimum Parking Lane Width | 7'  | © | Minimum Maintenance Strip | r  |



### Nonconformities

#### Nonconforming use

Discontinuance or abandonment, change of use

#### Nonconforming structure

Code is quite permissive in allowing reconstruction Consider allowance for extensions

#### Nonconforming site characteristic

Landscape, fencing, lighting, parking

#### **Nonconforming lot**

Mergers, development



Bath Zoning Update | Technical Review & Approaches

### Nonconformities

### Allowance for expansion of nonconforming structures

Nonconforming single-family and two-family structures, flexibility for side and rear wall additions (vertical or horizontal)

Cannot create any new nonconformity







Bath Zoning Update | Technical Review & Approaches