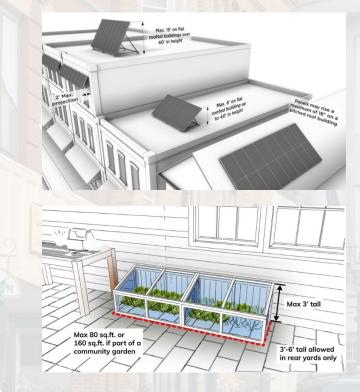

|

Bath Zoning Update | Technical Review & Approaches

### **Development Standards: General Standards & Accessory Structures**

### **Generally applicable standards**

Consolidate controls such as sight triangles, number of structures on a lot, development on well/septic, performance standards

### **Exterior lighting**

#### **Accessory structures**

Carports, decks, detached garages, greenhouses, sheds, solar, wind, etc.

#### **Permitted encroachments**

Bay windows, balconies, eaves, etc. Provides flexibility for designs incorporating these features

#### **Development on steep slopes**

Clearly define what these are, limits on disturbance, etc.



Bath Zoning Update | Technical Review & Approaches



### **Development Standards: Off-Street Parking & Loading**

### **Design of facilities**

Location and design and parking facilities Parking configuration Structure design

#### **Access standards**

Driveway standards Drive-throughs (stacking, etc.) Pick-up/drop-off spaces

### Loading

Loading requirements, location, design

### Storage of commercial vehicles







Bath Zoning Update | Technical Review & Approaches

### **Development Standards: Off-Street Parking & Loading**

### **Update parking ratios**

Modernized, tied to use structure, oriented to physical vs. operational characteristics (square feet vs. employees)

### Implement parking maximums in key areas

### **Address EV parking**

Encourage/require EV spaces

### **Parking flexibilities**

Consider expanding current downt